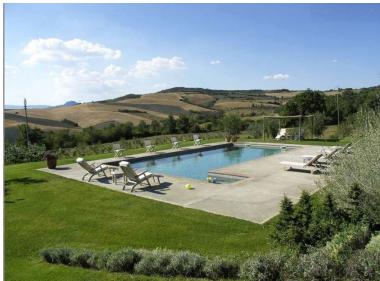

The pool is fed by a natural spring and is surrounded by lavender and roses. With wonderful views of the undulating hills of the Val d'Orcia and fields of organically grown lavender, Villa Nila offers the ultimate in comfort and privacy, near one of the most beautiful villages in southern Tuscany.

#### **Grounds:**

Swimming pool (6 x 12 metres) with spa water, large fenced garden, enriched with Mediterranean fragrances and cypress trees, overlooking one of the loveliest Sienese valleys, covered car park, barbecue. The pool can be heated on request (payable locally).