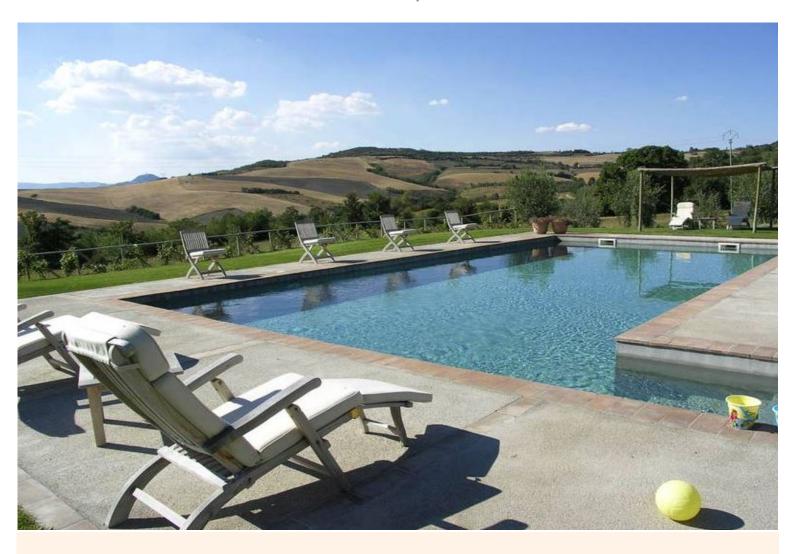

The pool is fed by a natural spring and is surrounded by lavender and roses. With wonderful views of the undulating hills of the Val d'Orcia and fields of organically grown lavender, Villa Nila offers the ultimate in comfort and privacy, near one of the most beautiful villages in southern Tuscany.

#### **Grounds:**

Swimming pool (6 x 12 metres) with spa water, large fenced garden, enriched with Mediterranean fragrances and cypress trees, overlooking one of the loveliest Sienese valleys, covered car park, barbecue. The pool can be heated on request (payable locally).