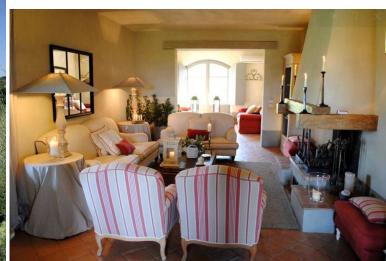

# Main building, sleeps 9 Ground floor:

Hall

Small sitting room

Double size lounge with fireplace opening onto the garden

Dining room opening onto the garden

Large kitchen with fireplace

Double bedroom with queen sized bed, bathroom with shower