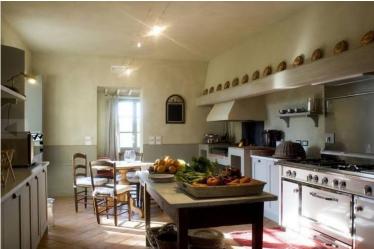

# Main building, sleeps 9 Ground floor:

Hall

Small sitting room

Double size lounge with fireplace opening onto the garden

Dining room opening onto the garden

Large kitchen with fireplace

Double bedroom with queen sized bed, bathroom with shower