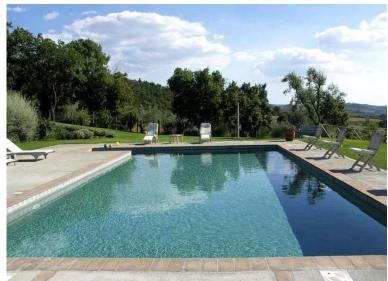

The pool is fed by a natural spring and is surrounded by lavender and roses. With wonderful views of the undulating hills of the Val d'Orcia and fields of organically grown lavender, Villa Nila offers the ultimate in comfort and privacy, near one of the most beautiful villages in southern Tuscany.

#### **Grounds:**

Swimming pool (6 x 12 metres) with spa water, large fenced garden, enriched with Mediterranean fragrances and cypress trees, overlooking one of the loveliest Sienese valleys, covered car park, barbecue. The pool can be heated on request (payable locally).