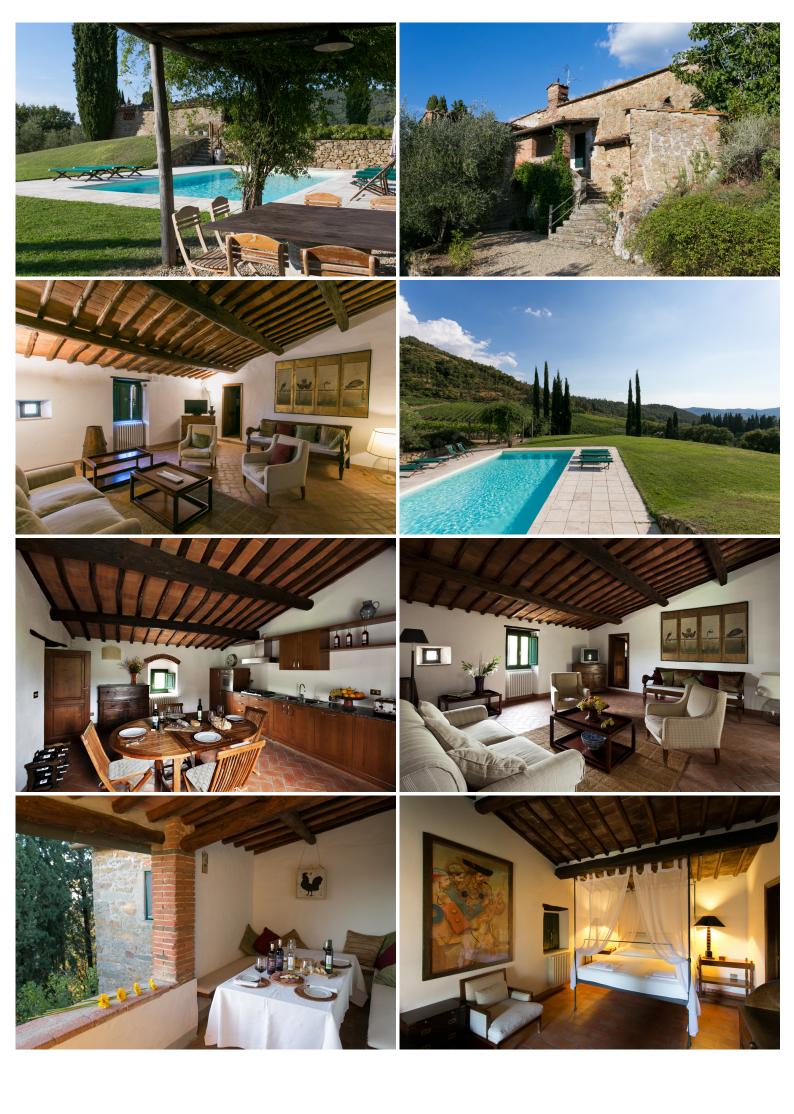

This is a restored Tuscan villa offering everything needed for a perfect holiday. The private 12m x 6m swimming pool is a short walk from the villa (50 meters) and is surrounded by gardens and panoramic views, which extend to the Apennines mountains on a clear day. There's a quaint gazebo offering an escape from the sun during warm summer days. It is also an idyllic setting for watching the sun go down.

## Accommodation:

Split-level ground floor
Living room with TV & CD player
Fireplace
Kitchen & dining room
1 twin bedroom with private bathroom, WC
1 double bedroom with private bathroom
1 guest WC
Portable gas BBQ by the pool
Bread/pizza oven
Built-in charcoal/wood BBQ near the house