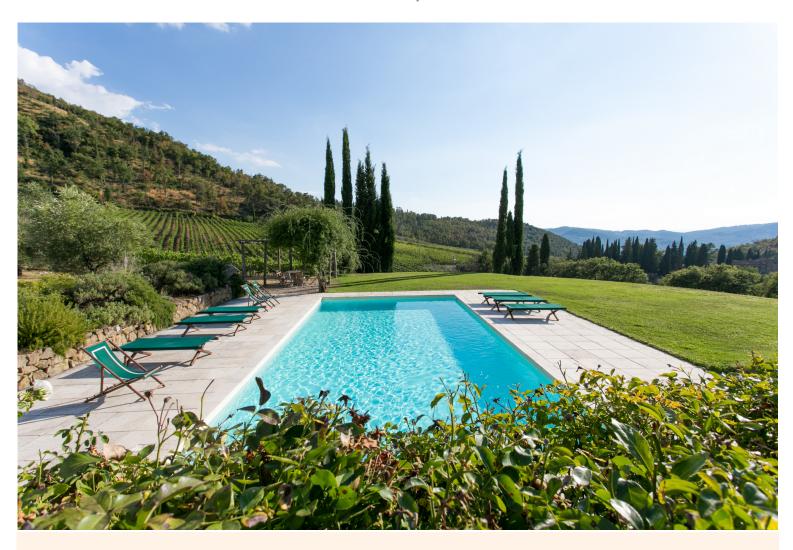

This is a restored Tuscan villa offering everything needed for a perfect holiday. The private 12m x 6m swimming pool is a short walk from the villa (50 meters) and is surrounded by gardens and panoramic views, which extend to the Apennines mountains on a clear day. There's a quaint gazebo offering an escape from the sun during warm summer days. It is also an idyllic setting for watching the sun go down.