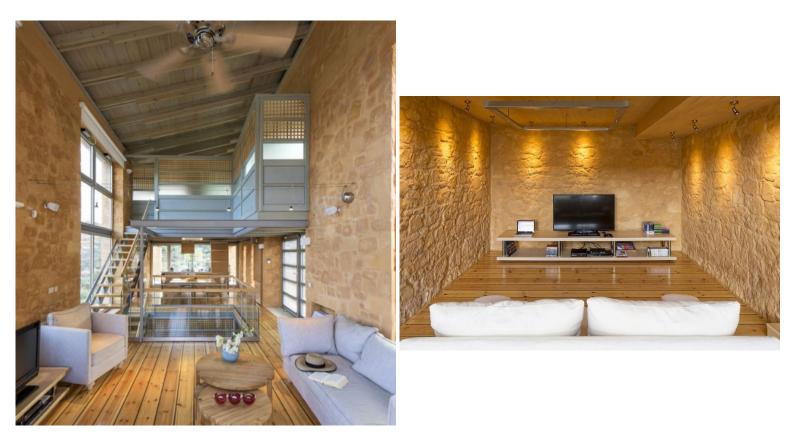

#### Pool level (entry):

Living room, TV, air con, ceiling fan, door to terrace and pool, sea view. Fully equipped kitchen. Dining area.

#### Lower level:

TV room, air con, TV/ DVD, XBOX, Nintendo DS, sea view.

Bedroom 2: King size/ twin beds, ceiling fan, air con, TV/ DVD, en suite shower room, WC, door to balcony, sea view.

Bedroom 3: King size/ twin beds, ceiling fan, air con, TV/ DVD, en suite shower room, WC, door to balcony, sea view.