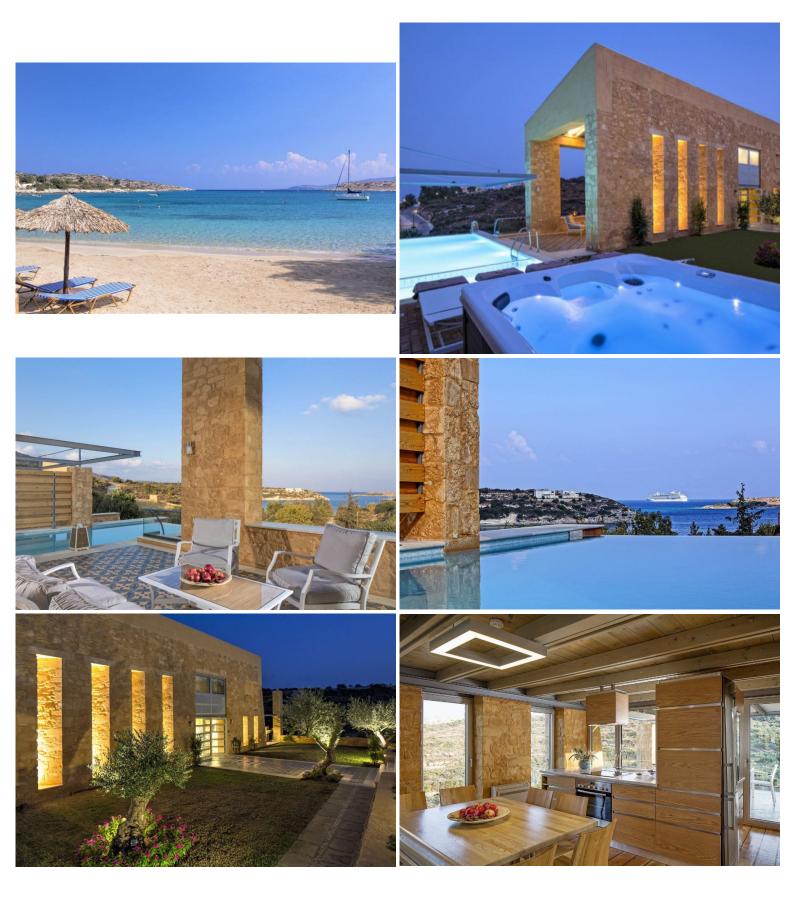

#### Pool level (entry):

Living room, TV, air con, ceiling fan, door to terrace and pool, sea view. Fully equipped kitchen. Dining area.

#### Grounds:

Private infinity pool (ladder, baby pool area), Jacuzzi tub, pool shower, sunbathing area. Shaded dining area, portable gas BBQ.