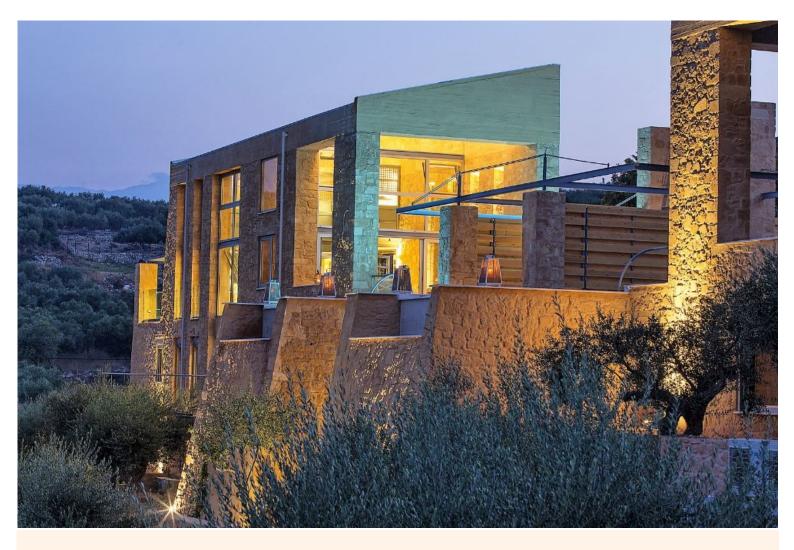

"Reminiscent of the majestic simplicity of a Greek temple, this villa with infinity pool and Jacuzzi is a striking sight from the beach below, just 170 metres away and commands fabulous views over the Aegean sea and Crete's western coastline".

One of two villas located on this contemporary estate. Built in stone with wooden interiors, this fully air conditioned property is furnished in a minimalist style and accommodates 6 guests in 3 luxurius bedrooms. Large windows further enhance the magnificent panorama and can be best enjoyed from the pool terrace where guests can also find shaded areas for relaxing and enjoying al fresco meals during their Cretan holiday.